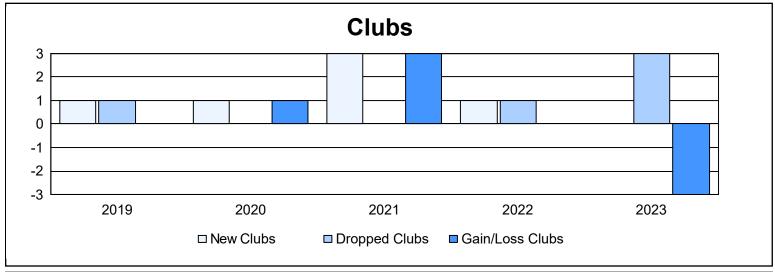

District 13 OH2 As of June 2023 Cumulative

| Year      | New<br>Clubs | Dropped<br>Clubs | Gain/<br>Loss<br>Clubs | New<br>Members | Charter<br>Members | Reinstate<br>Members | Transfer<br>Members | Total<br>Member<br>Added | Total<br>Members<br>Dropped | Gain/<br>Loss<br>Members |
|-----------|--------------|------------------|------------------------|----------------|--------------------|----------------------|---------------------|--------------------------|-----------------------------|--------------------------|
| 2018-2019 | 1            | 1                | 0                      | 101            | 33                 | 4                    | 4                   | 142                      | 191                         | -49                      |
| 2019-2020 | 1            | 0                | 1                      | 111            | 31                 | 7                    | 7                   | 156                      | 167                         | -11                      |
| 2020-2021 | 3            | 0                | 3                      | 96             | 61                 | 7                    | 13                  | 177                      | 197                         | -20                      |
| 2021-2022 | 1            | 1                | 0                      | 134            | 31                 | 3                    | 5                   | 173                      | 180                         | -7                       |
| 2022-2023 | 0            | 3                | -3                     | 115            | 4                  | 5                    | 7                   | 131                      | 184                         | -53                      |
| Average   | 1            | 1                | 0                      | 111            | 32                 | 5                    | 7                   | 156                      | 184                         | -28                      |