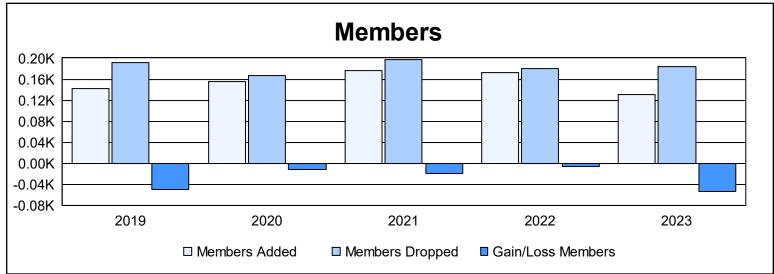

District 13 OH2 As of June 2023 Cumulative

| Year      | New<br>Clubs | Dropped<br>Clubs | Gain/<br>Loss<br>Clubs | New<br>Members | Charter<br>Members | Reinstate<br>Members | Transfer<br>Members | Total<br>Member<br>Added | Total<br>Members<br>Dropped | Gain/<br>Loss<br>Members |
|-----------|--------------|------------------|------------------------|----------------|--------------------|----------------------|---------------------|--------------------------|-----------------------------|--------------------------|
| 2018-2019 | 1            | 1                | 0                      | 101            | 33                 | 4                    | 4                   | 142                      | 191                         | -49                      |
| 2019-2020 | 1            | 0                | 1                      | 111            | 31                 | 7                    | 7                   | 156                      | 167                         | -11                      |
| 2020-2021 | 3            | 0                | 3                      | 96             | 61                 | 7                    | 13                  | 177                      | 197                         | -20                      |
| 2021-2022 | 1            | 1                | 0                      | 134            | 31                 | 3                    | 5                   | 173                      | 180                         | -7                       |
| 2022-2023 | 0            | 3                | -3                     | 115            | 4                  | 5                    | 7                   | 131                      | 184                         | -53                      |
| Average   | 1            | 1                | 0                      | 111            | 32                 | 5                    | 7                   | 156                      | 184                         | -28                      |